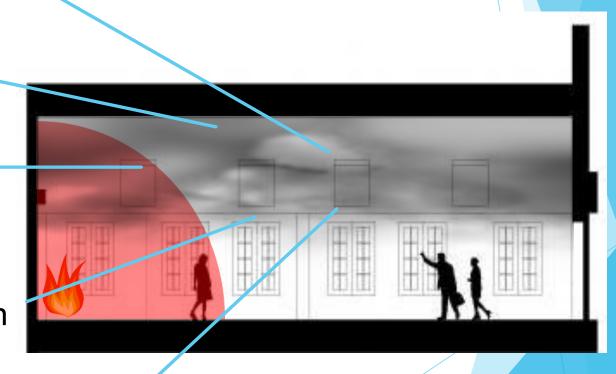

### Rapid fire growth

Affected by neighboring buildings

### Vulnerable group of people

- Restricted mobility
- ▶ Under medication
- ► Dependent on electrical/mechanical equipment

**Emergency Evacuation** 

Massive engagements of logistic support and manpower

### **Evacuation constraints - Tenability limit**

Smoke layer height: 2-2.5m

Ambient temperature >60 °C

Radiated heat: 2.5kW/m<sup>2</sup>

Toxicity: CO 6,000ppm HCL 500ppm HCN 150ppm

Visibility: 10m