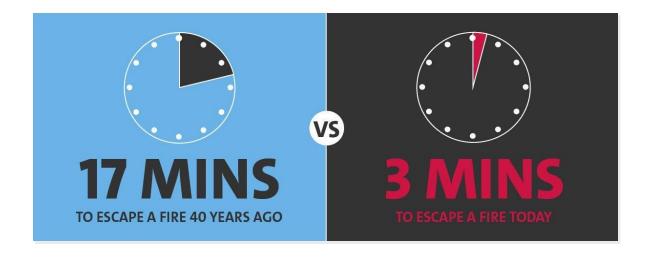

### **Evacuation constraints - Tenability limit**

Smoke layer height: 2-2.5m

Ambient temperature >60 °C

Radiated heat: 2.5kW/m<sup>2</sup>

Toxicity: CO 6,000ppm HCL 500ppm HCN 150ppm

Visibility: 10m