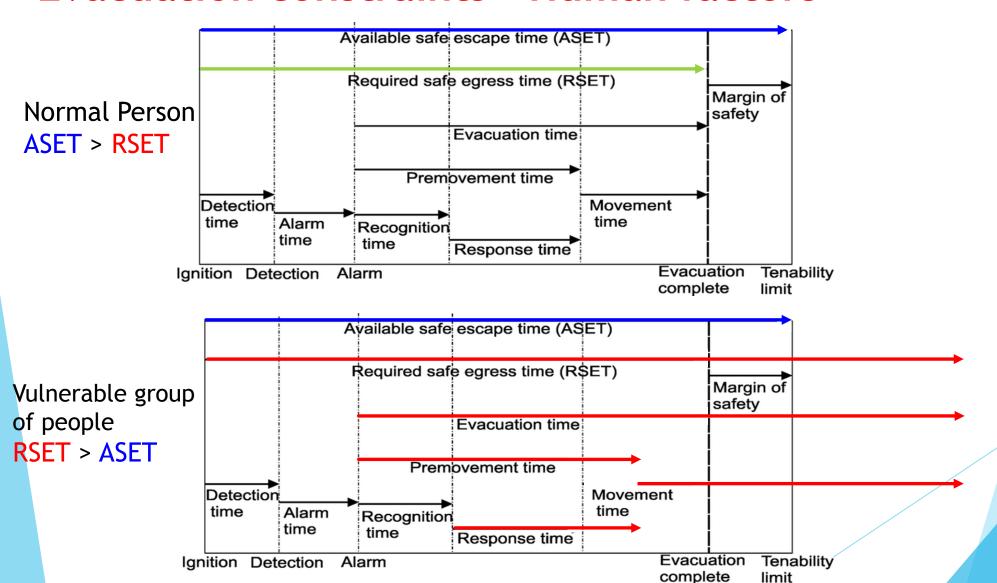

-------------------|
| Siting | <ul> <li>On / Off-site Assessment</li> </ul>       |
|        | <ul> <li>Accessibility of FS appliances</li> </ul> |
|        | <ul> <li>Water supplies</li> </ul>                 |
|        | • Co-existence                                     |

### Rapid fire growth



Affected by neighboring buildings

### Vulnerable group of people

- Restricted mobility
- ▶ Under medication
- ► Dependent on electrical/mechanical equipment

**Emergency Evacuation** 

Massive engagements of logistic support and manpower

### **Evacuation constraints - Tenability limit**

Smoke layer height: 2-2.5m

Ambient temperature >60 °C

Radiated heat: 2.5kW/m<sup>2</sup>

Toxicity: CO 6,000ppm HCL 500ppm HCN 150ppm



Visibility: 10m

#### **Evacuation constraints - Human factors**



# Mitigation Measures - Fire Risk Preventing, attacking & limiting the fire

| Anticipated risk | Mitigation Measures             |
|------------------|---------------------------------|
| Fire risk        | Automatic fire detection system |
|                  | Sprinkler system                |
|                  | • PU foam (Fire retardant)      |
|                  | Dangerous Goods control         |
|                  | Fire resistance rating          |
|                  | Fire safety management plan     |
|                  | Housekeeping                    |

# Mitigation Measures - Life Risk Facilitate evacuation

| Anticipated risk | Mitigation Measures                                   |  |  |
|------------------|-------------------------------------------------------|--|--|
|